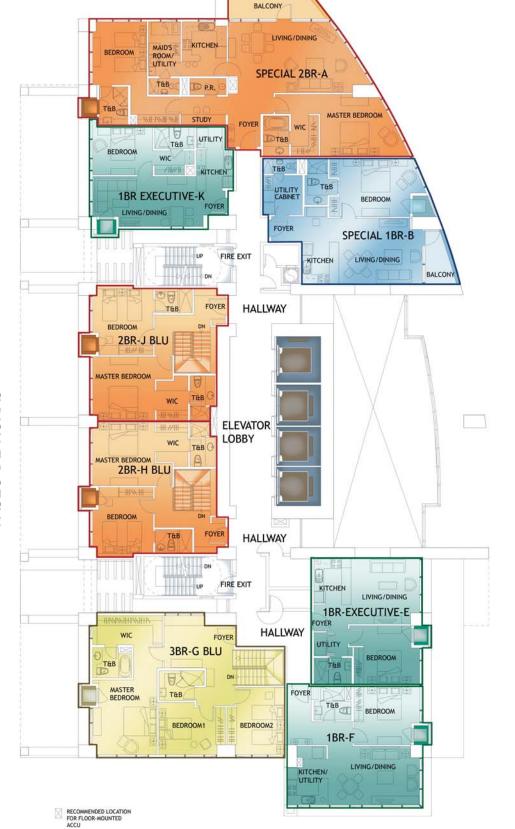

### **6TH FLOOR UPPER PODIUM**

**GREENBELT DRIVE** 

## 6TH FLOOR

| UNIT                    | Α            | в            | E              | F    | κ              |
|-------------------------|--------------|--------------|----------------|------|----------------|
| UNIT TYPE               | SPECIAL 2-BR | SPECIAL 1-BR | 1-BR EXECUTIVE | 1-BR | 1-BR EXECUTIVE |
| FOYER                   | 14           | 8            | 8              | 11   | 4              |
| LIVING / DINING         | 38           | 23           | 18             | 23   | 23             |
| KITCHEN / UTILITY       | 11           | 7            | 7              | 10   | 9              |
| MASTER'S BEDROOM        | 24           | 20           | 18             | 17   | 13             |
| MASTER'S T & B W/ W.I.C | 9            | 6            | 4              | 5    | 8              |
| BEDROOM - 1             | 22           | -            | -              | -    | -              |
| Т&В-1                   | 5            | -            | -              | -    | -              |
| BEDROOM - 2             | -            | -            | -              | -    | -              |
| COMMON T&B              | -            | -            | -              | -    | -              |
| Powder Room             | 3            | -            | -              | -    | -              |
| HALLWAY / STAIRCASE     | -            | -            | -              | -    | -              |
| MAID'S ROOM/UTILITY     | 8            | 7            | -              | -    | -              |
| MAID'S T&B              | 3            | 3            | -              | -    | -              |
| TOTAL AREA (SQM)        | 137          | 74           | 55             | 66   | 57             |
| BALCONY                 | 10           | 5            | -              | -    | -              |
|                         |              |              |                |      |                |
|                         |              |              |                |      |                |
|                         |              |              |                |      |                |

\* LINEN CABINETS AND STUDY NOT INCLUDED IN THE ACTUAL UNIT

\*\* APPROXIMATE SIZES ONLY

\*\*\* WHILE DETAILS SHOWN HEREIN ARE BASED ON PRESENT PLANS, BUYERS ARE INVITED TO VERIFY FACTUAL CORRECTNESS AND SUBSEQUENT CHANGES LATER ON , IF ANY.