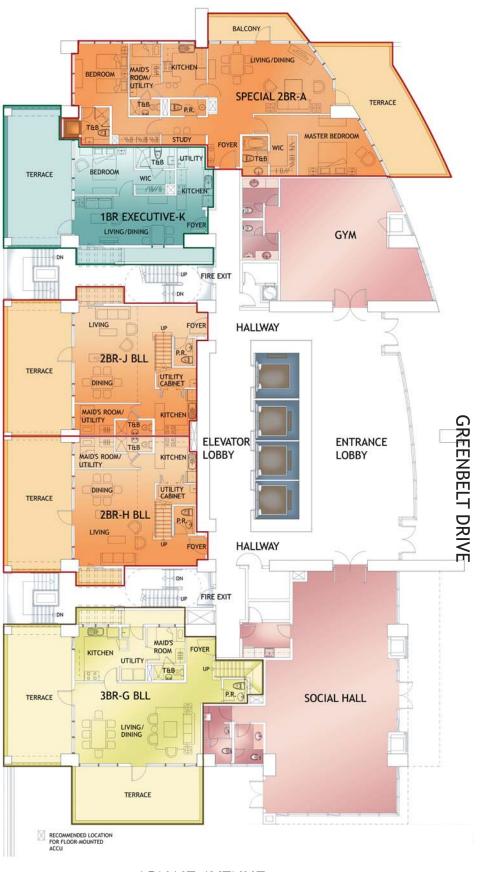

## MANILA TOWER

## **5TH FLOOR**LOWER PODIUM

| UNIT                         | A            | G       | н       | J       | κ              |
|------------------------------|--------------|---------|---------|---------|----------------|
| UNIT TYPE                    | SPECIAL 2-BR | 3-BR BL | 2-BR BL | 2-BR BL | 1-BR EXECUTIVE |
| FOYER                        | 14           | 27      | 17      | 17      | 4              |
| LIVING / DINING              | 37           | 46      | 34      | 34      | 22             |
| KITCHEN                      | 11           | 12      | 8       | 8       | 9              |
| MASTER'S BEDROOM             | 23           | 26      | 19      | 19      | 13             |
| MASTER'S T & B W/ W.I.C      | 10           | 16      | 11      | 11      | 8              |
| BEDROOM - 1                  | 22           | 14      | 19      | 19      | -              |
| T & B - 1                    | 5            | 5       | 4       | 4       | -              |
| BEDROOM - 2                  | -            | 16      | -       | -       | -              |
| T & B - 2                    | -            | -       | -       | -       | -              |
| POWDER ROOM                  | 3            | 3       | 3       | 3       | -              |
| HALLWAY / STAIRCASE/ STORAGE | -            | 7       | 11      | 1 1     | -              |
| MAID'S ROOM / UTILITY        | 8            | 12      | 7       | 7       | -              |
| MAID'S T&B                   | 3            | 2       | 3       | 3       | -              |
| TOTAL AREA (SQM)             | 136          | 186     | 136     | 136     | 56             |
| GARDEN / BALCONY             | 46           | 75      | 39      | 39      | 43             |
|                              |              |         |         |         |                |
|                              |              |         |         |         |                |
|                              |              |         |         |         |                |

<sup>\*</sup> LINEN CABINETS AND STUDY NOT INCLUDED IN THE ACTUAL UNIT

<sup>\*\*</sup> APPROXIMATE SIZES ONLY

 $<sup>^{*\,*\,*}</sup>$  While details shown herein are based on present plans, buyers are invited to verify factual correctness and subsequent changes later on , if any.

<sup>\*\*\*\*</sup> TO CONVERT TO SQUARE FEET, MULTIPLY AREAS BY 10.