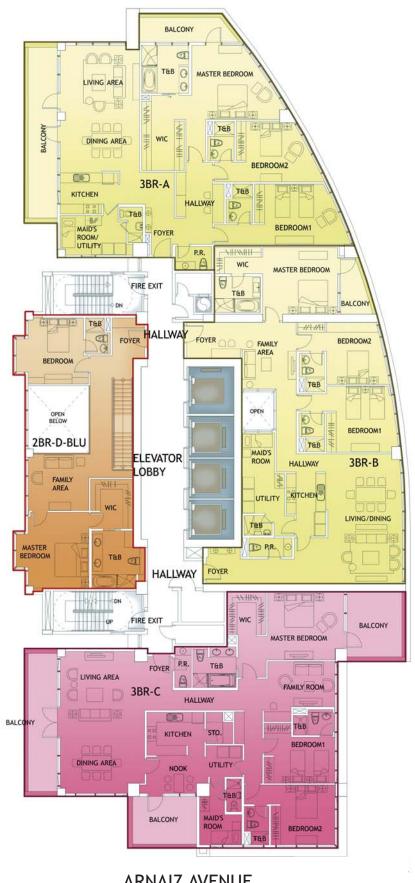

## **49TH FLOOR**UPPER PENTHOUSE

| UNIT                    | A    | В    | C    |
|-------------------------|------|------|------|
| UNIT TYPE               | 3-BR | 3-BR | 3-BR |
| FOYER                   | 26   | 10   | 20   |
| LIVING / DINING         | 40   | 46   | 48   |
| KITCHEN                 | 9    | 9    | 24   |
| MASTER'S BEDROOM        | 27   | 22   | 25   |
| MASTER'S T & B W/ W.I.C | 23   | 13   | 15   |
| BEDROOM - 1             | 24   | 20   | 15   |
| T & B - 1               | 4    | 4    | 4    |
| BEDROOM - 2             | 20   | 19   | 19   |
| T & B - 2               | 4    | 4    | 4    |
| POWDER ROOM             | 4    | 3    | 3    |
| STUDY / FAMILY ROOM     | -    | 31   | 14   |
| HALLWAY/ STORAGE        | -    | -    | -    |
| MAID'S ROOM/UTILITY     | 12   | 15   | 14   |
| MAID'S T&B              | 3    | 3    | 2    |
| TOTAL UNIT AREA (SQM)   | 196  | 199  | 207  |
| BALCONY                 | 32   | 5    | 46   |
|                         |      |      |      |

<sup>\*</sup> LINEN CABINETS AND STUDY NOT INCLUDED IN THE ACTUAL UNIT

<sup>\*\*</sup> APPROXIMATE SIZES ONLY

<sup>\*\*\*</sup> WHILE DETAILS SHOWN HEREIN ARE BASED ON PRESENT PLANS, BUYERS ARE INVITED TO VERIFY FACTUAL CORRECTNESS AND SUBSEQUENT CHANGES LATER ON , IF ANY.

<sup>\*\*\*\*</sup> TO CONVERT TO SQUARE FEET, MULTIPLY AREAS BY 10.