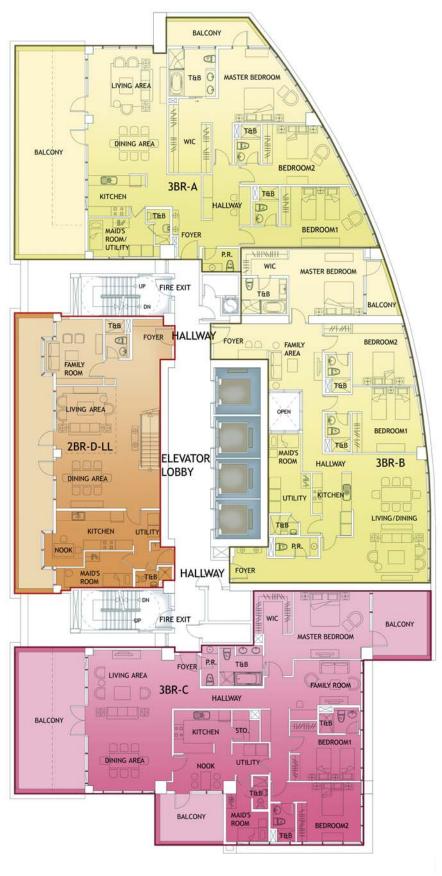

## MANILA TOWER

## 48TH FLOOR LOWER PENTHOUSE

| UNIT                    | A    | В    | C    | D             |
|-------------------------|------|------|------|---------------|
| UNIT TYPE               | 3-BR | 3-BR | 3-BR | 2-BR BI-LEVEL |
| FOYER                   | 26   | 10   | 20   | 12            |
| LIVING / DINING         | 40   | 46   | 48   | 44            |
| KITCHEN                 | 9    | 9    | 24   | 23            |
| MASTER'S BEDROOM        | 27   | 22   | 25   | 21            |
| MASTER'S T & B W/ W.I.C | 23   | 13   | 15   | 20            |
| BEDROOM - 1             | 24   | 20   | 15   | 18            |
| T&B-1                   | 4    | 4    | 4    | 3             |
| BEDROOM - 2             | 20   | 19   | 19   | -             |
| T & B - 2               | 4    | 4    | 4    | 4             |
| POWDER ROOM             | 4    | 3    | 3    | -             |
| STUDY / FAMILY ROOM     | -    | 31   | 14   | 32            |
| HALLWAY/ STORAGE        | _    | -    | _    | 23            |
| MAID'S ROOM/ UTILITY    | 12   | 15   | 14   | 10            |
| MAID'S T&B              | 3    | 3    | 2    | 3             |
| TOTAL UNIT AREA (SQM)   | 196  | 199  | 207  | 213           |
| BALCONY                 | 67   | 5    | 67   | 36            |
|                         |      |      |      |               |

<sup>\*</sup> LINEN CABINETS AND STUDY NOT INCLUDED IN THE ACTUAL UNIT

<sup>\*\*</sup> APPROXIMATE SIZES ONLY

<sup>\*\*\*</sup> WHILE DETAILS SHOWN HEREIN ARE BASED ON PRESENT PLANS, BUYERS ARE INVITED TO VERIFY FACTUAL CORRECTNESS AND SUBSEQUENT CHANGES LATER ON , IF ANY.