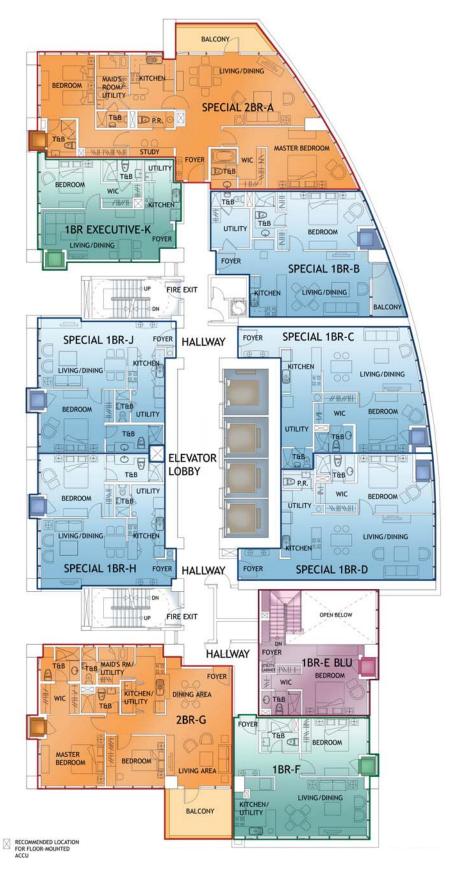

## MANILA TOWER

## 17TH, 19TH, 21ST, 23RD, 25TH, 27TH, 29TH, 31ST, 33RD & 35TH FLOORS

## UPPER LOFT

| UNIT                             | A            | В       | C****   | D****   | F    | G    | H****   | ****   | κ              |
|----------------------------------|--------------|---------|---------|---------|------|------|---------|--------|----------------|
| UNIT TYPE                        | SPECIAL 2-BR | SP 1-BR | SP 1-BR | SP 1-BR | 1-BR | 2-BR | SP 1-BR | SP 1BR | 1-BR EXECUTIVE |
| FOYER                            | 14           | 00      | 9       | 9       | 11   | -    | 5       | 5      | 4              |
| LIVING / DINING                  | 38           | 23      | 25      | 30      | 23   | 38   | 26      | 26     | 23             |
| KITCHEN / LITILITY               | 11           | 7       | 15      | 11      | 10   | 10   | 11      | 11     | 9              |
| MASTER'S BEDROOM                 | 23           | 20      | 17      | 18      | 18   | 21   | 19      | 19     | 13             |
| MASTER'S T & B W/ W.I.C          | 10           | 6       | 9       | 9       | 4    | 12   | 7       | 7      | 8              |
| BEDROOM - 1                      | 22           | -       | -       | -       | -    | 13   | -       | -      | -              |
| T & B - 1                        | 5            | -       | -       | -       | -    | 4    | -       | -      | -              |
| BEDROOM - 2                      | -            | -       | -       | -       | -    | -    | -       | -      | -              |
| T & B - 2                        | -            | -       | -       | -       | -    | -    | -       | -      | -              |
| POWDER ROOM                      | 3            | -       | -       | 3       | -    | -    | -       | -      | -              |
| HALLWAY/ STORAGE                 | -            | -       | -       | -       | -    | -    | -       | -      | -              |
| MAID <sup>'</sup> S ROOM/UTILITY | 8            | 7       | -       | -       | -    | 6    | -       | -      | -              |
| MAID'S T&B                       | 3            | 3       | 3       | -       | -    | 2    | 2       | 2      | -              |
| TOTAL UNIT AREA (SQM)            | 137          | 74      | 78      | 80      | 66   | 106  | 70      | 70     | 57             |
| BALCONY                          | 10           | 5       | -       | -       | -    | 13   | -       | -      | -              |
|                                  |              |         |         |         |      |      |         |        |                |
|                                  |              |         |         |         |      |      |         |        |                |
|                                  |              |         |         |         |      |      |         |        |                |

- \* LINEN CABINETS AND STUDY NOT INCLUDED IN THE ACTUAL UNIT
- \*\* APPROXIMATE SIZES ONLY
- \*\*\* WHILE DETAILS SHOWN HEREIN ARE BASED ON PRESENT PLANS, BUYERS ARE INVITED TO VERIFY FACTUAL CORRECTNESS AND SUBSEQUENT CHANGES LATER ON , IF ANY.
- \*\*\*\* TOTAL UNIT AREA FOR SP 1-BR  ${\bf C}$  AT THE 33RD & 35TH FLOORS IS APPROXIMATELY 79 SQM.
  - TOTAL UNIT AREA FOR SP 1-BR D AT THE 33RD & 35TH FLOORS IS APPROXIMATELY 81 SQM.
  - TOTAL UNIT AREA FOR SP 1-BR H & J AT THE 33RD & 35TH FLOORS IS APPROXIMATELY 71 SQM.
- \*\*\*\* TO CONVERT TO SQUARE FEET, MULTIPLY AREAS BY 10.