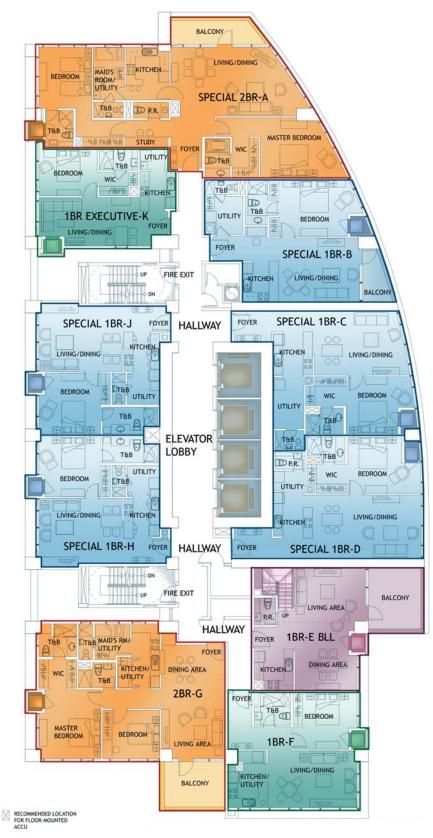

### 16TH, 18TH, 20TH, 22ND, 24TH, 26TH, 28TH, 30TH, 32ND & 34TH FLOORS LOWER LOFT

ARNAIZ AVENUE

## 16TH, 18TH, 20TH, 22ND, 24TH, 26TH, 28TH, 30TH, 32ND & 34TH FLOORS

LOWER LOFT

| UNIT                    | Α            | в       | C****   | D****   | Е         | F    | G    | H****   | ****ل  | к              |
|-------------------------|--------------|---------|---------|---------|-----------|------|------|---------|--------|----------------|
| UNIT TYPE               | SPECIAL 2-BR | SP 1-BR | SP 1-BR | SP 1-BR | 1-BR LOFT | 1-BR | 2-BR | SP 1-BR | SP 1BR | 1-BR EXECUTIVE |
| FOYER                   | 14           | 8       | 9       | 9       | 5         | 11   | -    | 5       | 5      | 4              |
| LIVING / DINING         | 38           | 23      | 25      | 30      | 37        | 23   | 38   | 26      | 26     | 23             |
| KITCHEN / UTILITY       | 11           | 7       | 15      | 11      | 7         | 10   | 10   | 11      | 11     | 9              |
| MASTER'S BEDROOM        | 23           | 20      | 17      | 18      | 24        | 18   | 21   | 19      | 19     | 13             |
| MASTER'S T & B W/ W.I.C | 10           | 6       | 9       | 9       | 8         | 4    | 12   | 7       | 7      | 8              |
| BEDROOM - 1             | 22           | -       | -       | -       | -         | -    | 13   | -       | -      | -              |
| Т&В-1                   | 5            | -       | -       | -       | -         | -    | 4    | -       | -      | -              |
| BEDROOM - 2             | -            | -       | -       | -       | -         | -    | -    | -       | -      | -              |
| Т&В-2                   | -            | -       | -       | -       | -         | -    | -    | -       | -      | -              |
| POWDER ROOM             | 3            | -       | -       | 3       | 3         | -    | -    | -       | -      | -              |
| HALLWAY/ STORAGE        | -            | -       | -       | -       | 10        | -    | -    | -       | -      | -              |
| MAID'S ROOM/UTILITY     | 8            | 7       | -       | -       | -         | -    | 6    | -       | -      | -              |
| MAID'S T&B              | З            | З       | 3       | -       | -         | -    | Z    | Z       | Z      | -              |
| TOTAL UNIT AREA (SQM)   | 137          | 74      | 78      | 80      | 94        | 66   | 106  | 70      | 70     | 57             |
| BALCONY                 | 10           | 5       | -       | -       | 15        | -    | 13   | -       | -      | -              |
|                         |              |         |         |         |           |      |      |         |        |                |
|                         |              |         |         |         |           |      |      |         |        |                |
|                         |              |         |         |         |           |      |      |         |        |                |

\* LINEN CABINETS AND STUDY NOT INCLUDED IN THE ACTUAL UNIT

\*\* APPROXIMATE SIZES ONLY

\*\*\* WHILE DETAILS SHOWN HEREIN ARE BASED ON PRESENT PLANS, BUYERS ARE INVITED TO VERIFY FACTUAL CORRECTNESS AND SUBSEQUENT CHANGES LATER ON , IF ANY. \*\*\*\* TOTAL UNIT AREA FOR SP 1-BR C AT THE 32ND & 34TH FLOORS IS

APPROXIMATELY 79 SQM.

TOTAL UNIT AREA FOR SP 1-BR D AT THE 32ND & 34TH FLOORS IS APPROXIMATELY 81 SQM.

TOTAL UNIT AREA FOR SP 1-BR H & J AT THE 32ND & 34TH FLOORS IS APPROXIMATELY 71 SQM.

\*\*\*\* TO CONVERT TO SQUARE FEET, MULTIPLY AREAS BY 10.